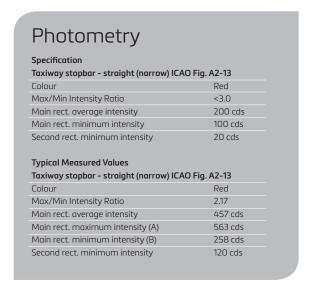

## **Electrical Performance**

| Main Beam A<br>Horiz(°) | vperture<br>Vert(°) | Colour  | Power Consumption<br>Watts (VA) @ 6.6A |
|-------------------------|---------------------|---------|----------------------------------------|
| -3.5 to +3.5            | 1 to 8              | RED/BLK | 48W                                    |
| -3.5 to +3.5            | 1 to 8              | RED/RED | 48W                                    |