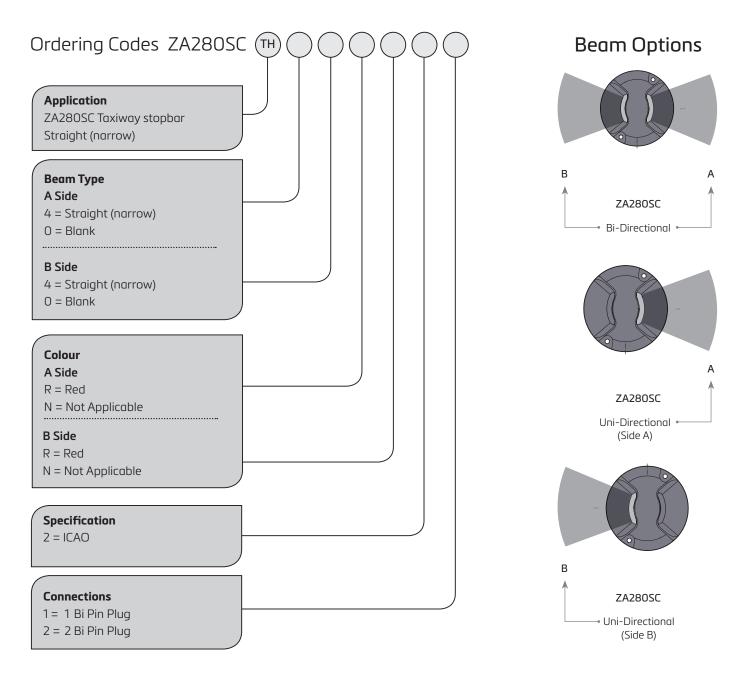

# ZA280SC

8" taxiway stopbar, straight sections (narrow beam), high intensity lighting solutions

ZA280SC 8" taxiway stopbar, straight sections (narrow beam), high intensity lighting solutions