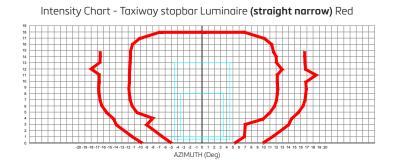

## **Electrical Performance**

| Main Beam A<br>Horiz(°) | vperture<br>Vert(°) | Colour  | Power Consumption<br>Watts (VA) @ 6.6A |
|-------------------------|---------------------|---------|----------------------------------------|
| -3.5 to +3.5            | 1 to 8              | RED/BLK | 48W                                    |
| -3.5 to +3.5            | 1 to 8              | RED/RED | 48W                                    |