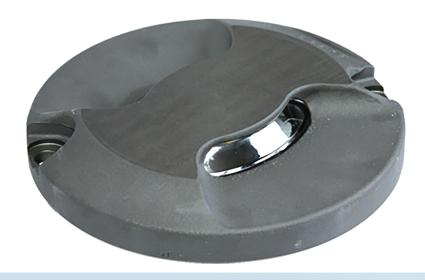

# ZA280SC

8" taxiway stopbar, straight sections (narrow beam), high intensity lighting solutions

ZA280SC 8" taxiway stopbar, straight sections (narrow beam), high intensity lighting solutions