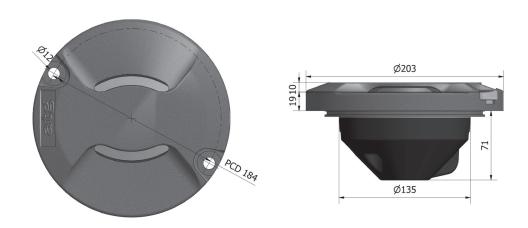

RMS

- as measured at the input leads of the fixture.
- as measured across the primary winding of an appropriately sized isolation transformer with a total fixture and transformer secondary length not exceeding ~ 1.85m (72").

Note: Isolating transformer shall be suitably sized to accommodate specific secondary and other applicable losses.

For Bi-directional twin lead option use unidirectional electrical performance for each direction.

### **Environmental Conditions**

- ▶ Ambient Temperature -55 °C to +55°C (-67 °F to +131°F)
- ▶ Storage Temperature -55 °C to +55°C (-67 °F to +131°F)
- Ingress Protection







ZA280SC 8" taxiway stopbar, straight sections (narow beam), high intensity lighting solutions





Additional optional features are available upon request



## **Dimensions**



# **Packaging**

▶ Net weight 3.0Kg ▶ Gross weight 3.51Kg (boxed) ▶ Box 230mm (L) x 230mm (W) x 146mm (H)

\*Dimensions are nominal

Consultants specification and installation infomation for the Iris range is available by request. Contact enquiries@atgairports for further details.

atg airports reserve the right to change technical data and details at any point in time.



#### atg airports Itd

Lowton Business Park | Newton Road Lowton St. Mary's | Warrington WA3 2AP | United Kingdom

#### atg airports inc

7857 Drew Circle #13 Fort Myers | Florida 33967 USA