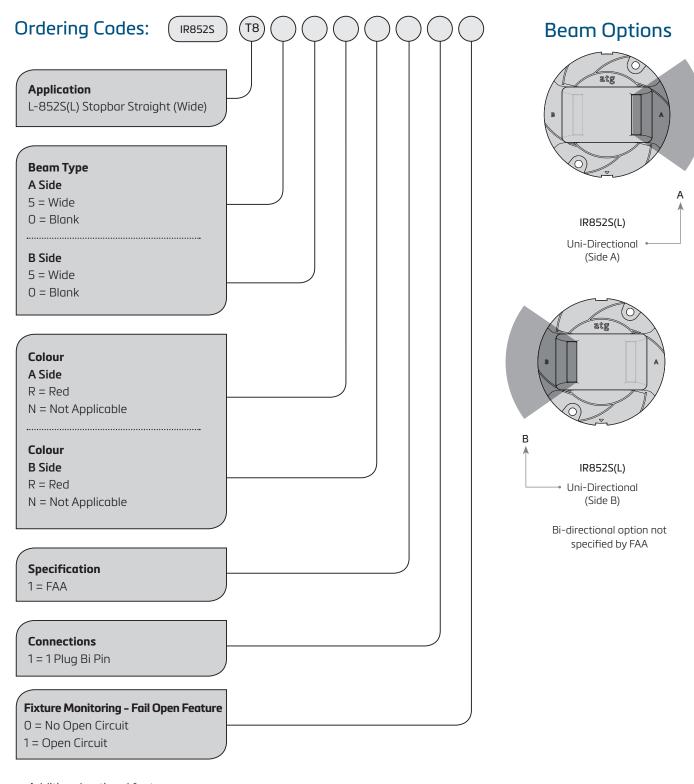

## IRIS LED 8" taxiway stopbar, straight sections (wide), high intensity lighting solutions

Additional optional features are available upon request

IRIS LED AGL