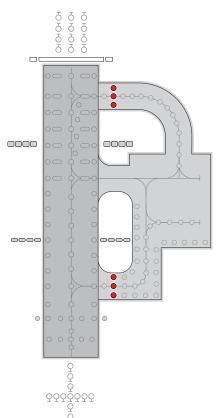

### **Electrical Performance**

| Main Beam Aperture |         | Colour  | Typical Power Consumption - Watts (VA) @ 6.6A |                        |                       |                         |              |
|--------------------|---------|---------|-----------------------------------------------|------------------------|-----------------------|-------------------------|--------------|
| Horiz(°)           | Vert(°) |         | Per Beam<br>Watts                             | Fittir<br>  Watts (VA) | ng <sup>*</sup><br>PF | Tx Primar<br>Watts (VA) | ry**<br>  PF |
| -24 to +24         | 1 to 10 | RED/BLK | 8.33/-                                        | 18.28(18.35)           | 0.995                 | 28.85(29.69)            | 0.972        |