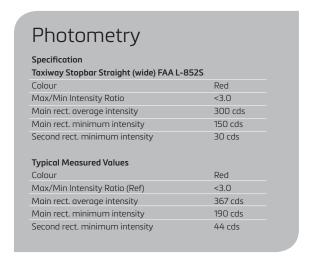

rimar<br>Watts (VA) | ry**<br>  PF |
| -24 to +24         | 1 to 10 | RED/BLK | 8.33/-                                        | 18.28(18.35)           | 0.995                 | 28.85(29.69)            | 0.972        |

#### Fixture Operational Current Range: 2.7 to 6.7A RMS

- \* as measured at the input leads of the fixture.
- \*\* as measured across the primary winding of an appropriately sized isolation transformer with a total fixture and transformer secondary length not exceeding 1.85m (72").

Note: Isolating transformer shall be suitably sized to accommodate specific secondary and other applicable losses.

### **Environmental Conditions**

- ▶ Ambient Temperature -55 °C to +55°C (-67 °F to +131°F)
- ▶ Storage Temperature -55°C to +55°C (-67 °F to +131°F)
- ▶ Ingress Protection IP67





## IRIS LED 8" taxiway stopbar, straight sections (wide), high intensity lighting solutions





Additional optional features are available upon request

IRIS LED AGL

## IRIS LED 8" taxiway stopbar, straight sections (wide), high intensity lighting solutions

### **Dimensions**





## **Packaging**

Net weight 3.12Kg ▶ Gross weight 3.52Kg (boxed) ▶ Box 260mm (L) x 260mm (W) x 175mm (H)

\*Dimensions are nominal

Consultants specification and installation infomation for the Iris range is available by request. Contact marketing@atgairports for further details.

atg airports reserve the right to change technical data and details at any point in time.





atg airports reserve the right to change technical data and details at any point in time. Errors may have occured

IRIS LED AGL