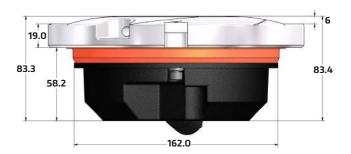

sured at the input leads of the fixture.
- \*\* as measured across the primary winding of an appropriately sized isolation transformer with a total fixture and transformer secondary length not exceeding 1.85m (72").

Note: Isolating transformer shall be suitably sized to accommodate specific secondary and other applicable losses.

### **Environmental Conditions**

- ▶ Ambient Temperature -55 °C to +55°C (-67 °F to +131°F)
- ▶ Storage Temperature -55°C to +55°C (-67 °F to +131°F)
- ▶ Ingress Protection IP67





## IRIS LED 8" taxiway stopbar, straight sections (wide), high intensity lighting solutions





Additional optional features are available upon request

IRIS LED AGL

## IRIS LED 8" taxiway stopbar, straight sections (wide), high intensity lighting solutions

### **Dimensions**





## **Packaging**

Net weight 3.12Kg ▶ Gross weight 3.52Kg (boxed) ▶ Box 260mm (L) x 260mm (W) x 175mm (H)

\*Dimensions are nominal

Consultants specification and installation infomation for the Iris range is available by request. Contact marketing@atgairports for further details.

atg airports reserve the right to change technical data and details at any point in time.





atg airports reserve the right to change technical data and details at any point in time. Errors may have occured

IRIS LED AGL