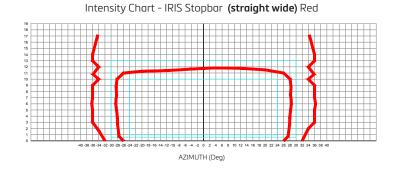

### **Electrical Performance**

| Main Beam Aperture |         | Colour  | Typical Power Consumption - Watts (VA) @ 6.6A |                        |                       |                         |              |
|--------------------|---------|---------|-----------------------------------------------|------------------------|-----------------------|-------------------------|--------------|
| Horiz(°)           | Vert(°) |         | Per Beam<br>Watts                             | Fittir<br>  Watts (VA) | ng <sup>*</sup><br>PF | Tx Primar<br>Watts (VA) | ry**<br>  PF |
| -24 to +24         | 1 to 10 | RED/BLK | 8.33/-                                        | 18.28(18.35)           | 0.995                 | 28.85(29.69)            | 0.972        |

#### Fixture Operational Current Range: 2.7 to 6.7A RMS

- \* as measured at the input leads of the fixture.
- \*\* as measured across the primary winding of an appropriately sized isolation transformer with a total fixture and transformer secondary length not exceeding 1.85m (72").