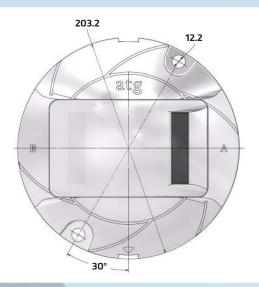

easured at the input leads of the fixture.
- \*\* as measured across the primary winding of an appropriately sized isolation transformer with a total fixture and transformer secondary length not exceeding 1.85m (72").

Note: Isolating transformer shall be suitably sized to accommodate specific secondary and other applicable losses.

### **Environmental Conditions**

- ▶ Ambient Temperature -55 °C to +55°C (-67 °F to +131°F)
- ▶ Storage Temperature -55°C to +55°C (-67 °F to +131°F)
- ▶ Ingress Protection IP67





## IRIS LED 8" taxiway stopbar, straight sections (wide), high intensity lighting solutions





Additional optional features are available upon request

IRIS LED AGL

## IRIS LED 8" taxiway stopbar, straight sections (wide), high intensity lighting solutions

### **Dimensions**





## **Packaging**

Net weight 3.12Kg ▶ Gross weight 3.52Kg (boxed) ▶ Box 260mm (L) x 260mm (W) x 175mm (H)

\*Dimensions are nominal

Consultants specification and installation infomation for the Iris range is available by request. Contact marketing@atgairports for further details.

atg airports reserve the right to change technical data and details at any point in time.





atg airports reserve the right to change technical data and details at any point in time. Errors may have occured

IRIS LED AGL