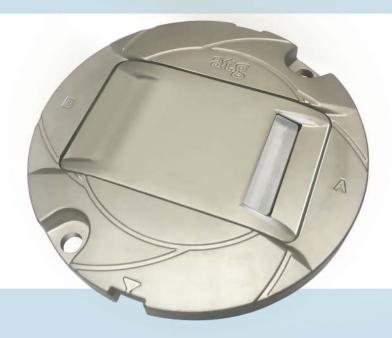

## LED technology



# IR852S

IRIS LED 8" taxiway stopbar, straight sections (wide), high intensity lighting solutions



## **Applications**

CAT III all weather operation airfield ground lighting (agl) systems.

## Compliant with Latest International Standards<sup>\*</sup>

- ▶ FAA AC150/5345-46
- ▶ FAA Engineering brief 67
- \* For US Domestic market only

## IRIS LED 8" taxiway stopbar, straight sections (wide), high intensity lighting solutions



### **Electrical Performance**

| Main Beam Aperture |         | Colour  | Typical Power Consumption - Watts (VA) @ 6.6A |                        |                       |                         |              |
|--------------------|---------|---------|-----------------------------------------------|------------------------|-----------------------|---------