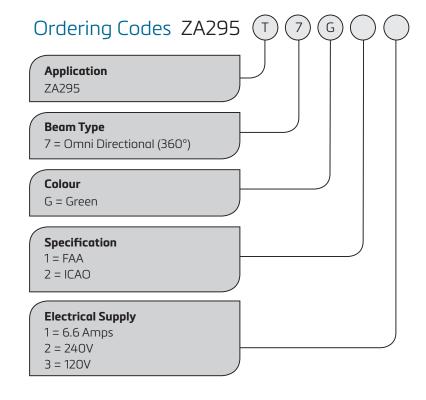

source lighting (ASPSL) or luminescent panel (LP) lighting to identify the TLOF when a) and b) are not practicable and FATO lights are available.
- The TLOF lighting system for an elevated heliport or helideck shall consist of
  - a) perimeter lights; and
  - b) ASPSL and/or LPs to identify the touchdown marking where it is provided and/or floodlighting to illuminate the TLOF.

Heliport Lighting

# Heliport Series | Touchdown & Lift-Off



#### **Electrical Performance**

48 Watt Lamp

#### **Environmental Conditions**

- ▶ Ambient Temperature -40°C\* to 55°C
- ▶ Storage Temperature -40°C\* to 55°C
  - \* -20°C for mains supply units

#### Photometry



Specification

ZA295 - 48 Watt Lamp

ICAO Annex 14: 2 Edition Illustration 6

Performance omni-directional, graph shows a typical slice



# **Beam Options**



Omni Directional 360°

Heliport Lighting

# Heliport Series | Touchdown & Lift-Off

### **Dimensions**



# **Packaging**

▶ Net weight 3kg → Gross weight 3.5kg ▶ Box 230mm(w) x 230mm(d) x 146mm(h)

Consultants specification and installation infomation is available by request. Contact marketing@atgairports for further details.



Head Office: atg airports Itd Lowton Business Park | Newton Road Lowton St. Mary's | Warrington WA3 2AP | United Kingdom



atg airports reserve the right to change technical data and details at any point in time. Errors may have occured

Heliport Lighting ZA295