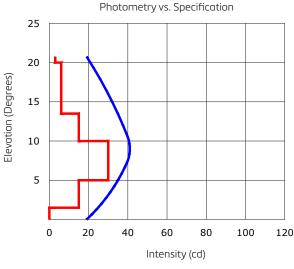

#### Photometry

Specification

ZA295 - 48 Watt Lamp

ICAO Annex 14: 2 Edition Illustration 6

Performance omni-directional, graph shows a typical slice