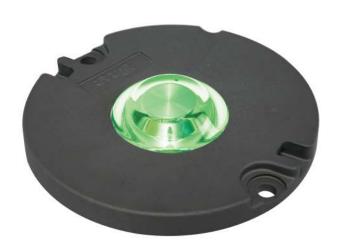

# Tungsten halogen technology

Heliport & Helipad Lighting

Inset omni directional Touchdown and lift off area perimeter light

# Heliport Series | Touchdown & Lift-Off