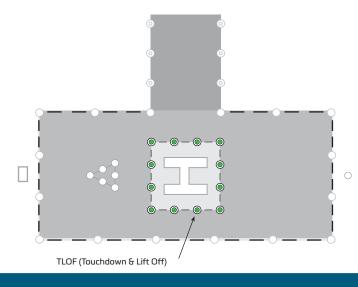

#### **Applications**

- Omni-directional Inset fitting for touchdown and lift off area (TLOF)
- A TLOF lighting system shall be provided at a heliport intended for use at night.
- The TLOF lighting system for a surface-level heliport shall consist of one or more of the following:
  - a) perimeter lights; or
  - b) floodlighting; or
  - c) arrays of segmented point source lighting (ASPSL) or luminescent panel (LP) lighting to identify the TLOF when a) and b) are not practicable and FATO lights are available.
- The TLOF lighting system for an elevated heliport or helideck shall consist of
  - a) perimeter lights; and
  - b) ASPSL and/or LPs to identify the touchdown marking where it is provided and/or floodlighting to illuminate the TLOF.