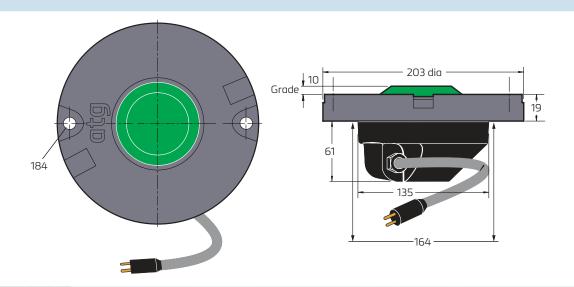

hts are available.
- The TLOF lighting system for an elevated heliport or helideck shall consist of
  - a) perimeter lights; and
  - b) ASPSL and/or LPs to identify the touchdown marking where it is provided and/or floodlighting to illuminate the TLOF.

Heliport Lighting

# Heliport Series | Touchdown & Lift-Off



#### **Electrical Performance**

48 Watt Lamp

#### **Environmental Conditions**

- ▶ Ambient Temperature -40°C\* to 55°C
- ▶ Storage Temperature -40°C\* to 55°C
  - \* -20°C for mains supply units

#### Photometry



Specification

ZA295 - 48 Watt Lamp

ICAO Annex 14: 2 Edition Illustration 6

Performance omni-directional, graph shows a typical slice



# **Beam Options**



Omni Directional 360°

Heliport Lighting

# Heliport Series | Touchdown & Lift-Off

### **Dimensions**



# **Packaging**

▶ Net weight 3kg → Gross weight 3.5kg ▶ Box 230mm(w) x 230mm(d) x 146mm(h)

Consultants specification and installation infomation is available by request. Contact marketing@atgairports for further details.



Head Office: atg airports Itd Lowton Business Park | Newton Road Lowton St. Mary's | Warrington WA3 2AP | United Kingdom



atg airports reserve the right to change technical data and details at any point in time. Errors may have occured

Heliport Lighting ZA295