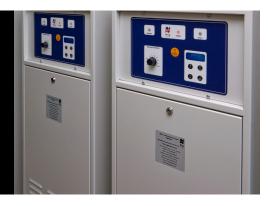

## How We Helped

atg lighting products were supplied and installed throughout the project and in addition atg also undertook:

- ▶ Full runway rewire.
- New Smart control system install
- ▶ New B-Centre install
- ▶ New CCRs installed
- Strobe approach install